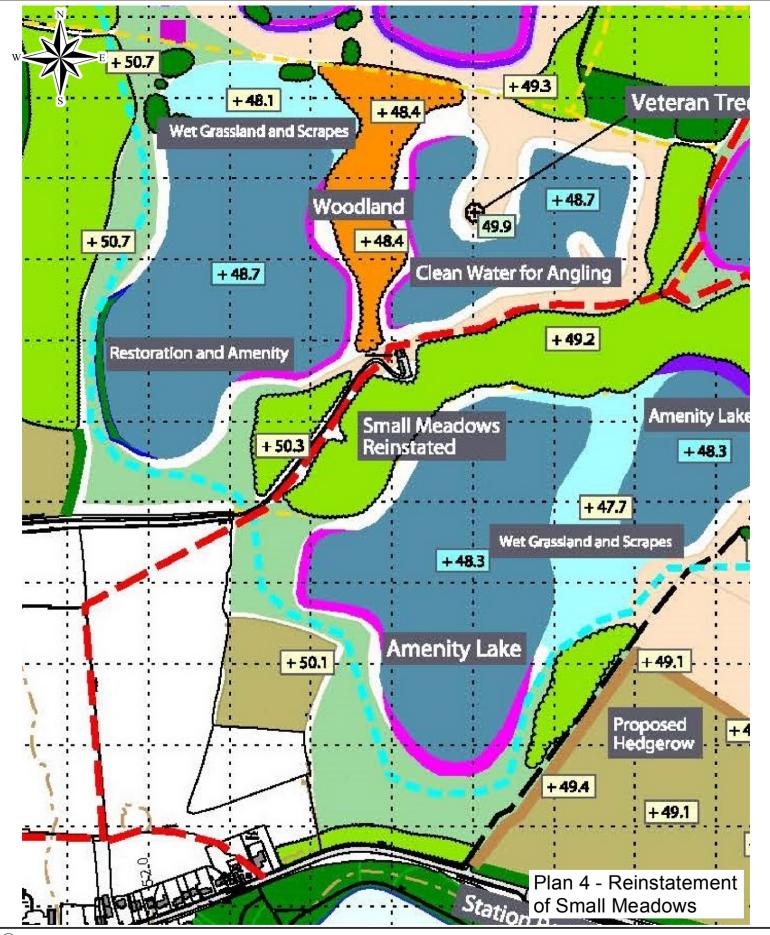

Planning, Policy & Development Control, Staffordshire County Council, Telephone 0300 111 8000

Aggregate Industries UK limited. Application to vary (not to comply with) conditions 1, 39 and 40 of Planning Permission Ref. ES.12/03/501 MW to amend the approved Restoration Plan to facilitate the reinstatement of a dwellinghouse, outbuilding and access road at Small Meadows, Newbold Quarry, Lichfield Road, Barton-under-Needwood, Burton-on-Trent.

Date: 28/01/19 Scale at A4 : Not to Scale File: ES.18/08/501 MW Grid Ref: SK.201 198